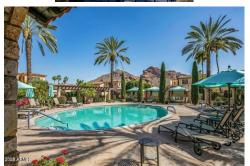

## 4949 E Lincoln Dr Unit 10, Paradise Valley, AZ 85253

- » Beds: 3 | Baths: 4 Full
- » MLS #: 6719958
- » Single Family | 4,530 ft<sup>2</sup> | Lot: 7,203 ft<sup>2</sup>
- » PRIVATE POOL SERVES ONLY THE 34 UNITS WITHIN THE GATES OF LA POSADA! VILLA 10'S SEPARATE DEATCHED GUEST HOUSE OPENS WIDE TO THE CHARMING COURTYARD
- » PRIVATELY GATED COURTYARD HAS FIREPLACE, BUILT IN BBO, HOT TUB AND OFFERS 100% COMPLETE PRIVACY
- » More Info: JillLaurellMonteluciaVilla10.com