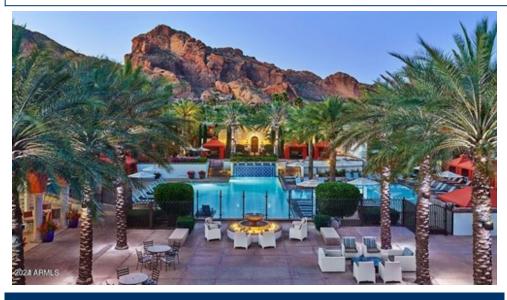

## 4949 E Lincoln Dr Unit 10, Paradise Valley, AZ 85253

- » Beds: 3 | Baths: 4 Full
- » MLS #: 6719958
- » Single Family | 4,530 ft<sup>2</sup> | Lot: 7,203 ft<sup>2</sup>
- » PRIVATE POOL SERVES ONLY THE 34 UNITS WITHIN THE GATES OF LA POSADA! VILLA 10'S SEPARATE DEATCHED GUEST HOUSE OPENS WIDE TO THE CHARMING COURTYARD
- » PRIVATELY GATED COURTYARD HAS FIREPLACE, BUILT IN BBO, HOT TUB AND OFFERS 100% COMPLETE PRIVACY
- » More Info: JillLaurellMonteluciaVilla10.com

## \$ 3,595,000

Jill Laurell Realtor (602) 487-5684 (Cell) laurell21@gmail.com http://jillaurell.com

Realty Executives Camelback 6991 E Camelback D-212 Scottsdale, AZ 85251 (602) 487-5684

The enchanting allure of Spain or Morocco, privately gated La Posada home of 34 Villas, feels like you've stepped into a place where time slows down and every cobblestone path or arched, lvy covered walkway holds secrets from centuries past. If you have a refined sense of style, high appreciation for history and authentic, classic design, Villa 10 is for you. Intimate outdoor spaces, artfully designed fireplaces, fountains, hand painted exterior Spanish tile detail combined with rich textures, luxurious finishes, and mountain views make this a very special property. Villa 10 features 4530 sq ft, 3 bedrooms, 3.5 baths, office, a lovely guest house with separate entrance.