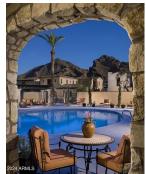

## 4949 E Lincoln Dr Unit 10, Paradise Valley, AZ 85253

- » Beds: 3 | Baths: 4 Full
- » MLS #: 6719958
- » Single Family | 4,530 ft<sup>2</sup> | Lot: 7,203 ft<sup>2</sup>
- » PRIVATE POOL SERVES ONLY THE 34 UNITS WITHIN THE GATES OF LA POSADA! VILLA 10'S SEPARATE DEATCHED GUEST HOUSE OPENS WIDE TO THE CHARMING COURTYARD
- » PRIVATELY GATED COURTYARD HAS FIREPLACE, BUILT IN BBO, HOT TUB AND OFFERS 100% COMPLETE PRIVACY
- » More Info: JillLaurellMonteluciaVilla10.com

## \$ 3,595,000

Jill Laurell Realtor (602) 487-5684 (Cell) laurell21@gmail.com http://jillaurell.com

Realty Executives Camelback 6991 E Camelback D-212 Scottsdale, AZ 85251 (602) 487-5684

The enchanting allure of Spain or Morocco, privately gated La Posada home of 34 Villas, feels like you've stepped into a place where time slows down and every cobblestone path or arched, lvy covered walkway holds secrets from centuries past. If you have a refined sense of style, high appreciation for history and authentic, classic design, Villa 10 is for you. Intimate outdoor spaces, artfully designed fireplaces, fountains, hand painted exterior Spanish tile detail combined with rich textures, luxurious finishes, and mountain views make this a very special property. Villa 10 features 4530 sq ft, 3 bedrooms, 3.5 baths, office, a lovely guest house with separate entrance.